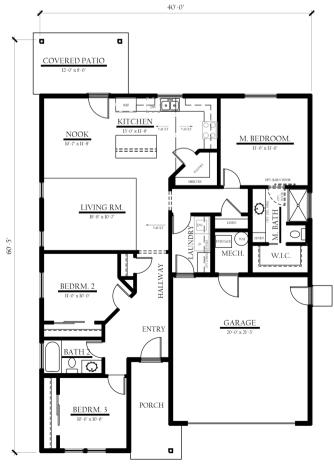

## 1489

This home offers a split floor plan layout, open concept living space, kitchen with island and pantry, indoor laundry, and covered backyard patio.

## **FEATURES**

- 3 Bedrooms, 2 Bathrooms
- Split Floorplan
- Large Walk-in Pantry

Floorplans and renderings are for illustrative purposes only and are subject to change. Moyes Family Homes, Inc. All rights reserved. Learn More at MoyesFamilyHomes.com

40'-0"

Floorplans and renderings are for illustrative purposes only and are subject to change. Moyes Family Homes, Inc. All rights reserved. Learn More at MoyesFamilyHomes.com

WOOD STOVE OPTION

MASTER BATH OPTION