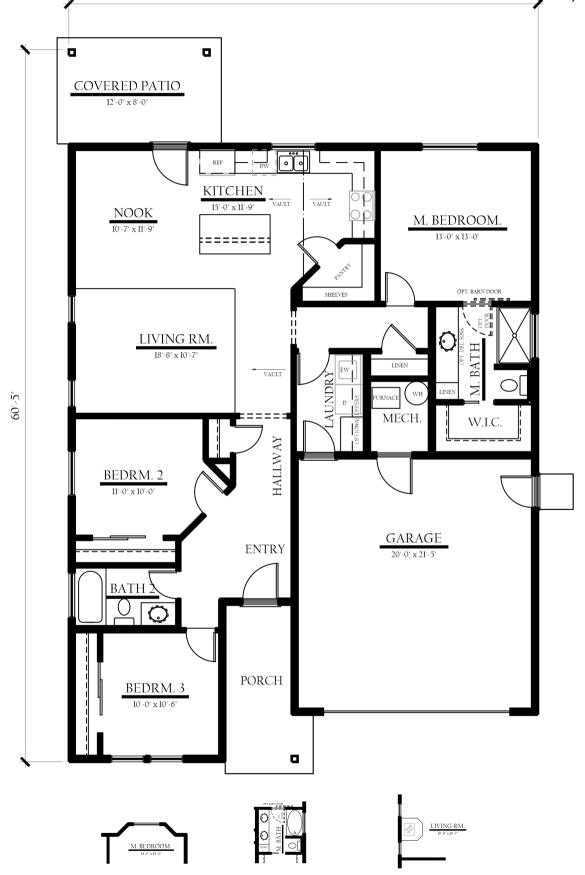

40'-0"

Floorplans and renderings are for illustrative purposes only and are subject to change. Moyes Family Homes, Inc. All rights reserved. Learn More at MoyesFamilyHomes.com

WOOD STOVE OPTION

MASTER BATH OPTION

BAY WINDOW OPTION